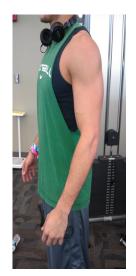

- -Midriff Baring Tops
- -Cut-offs that show ribcage
- -Pants/Shorts with metal rivets (Jeans)
- -Exposed Torso
- -Sandals, flip flops, crocs, boots, dress shoes, etc.

**Dress Code enforced for the following areas:** 