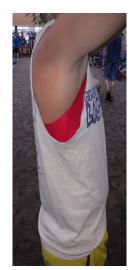

- -Midriff Baring Tops
- -Cut-offs that show ribcage
- -Pants/Shorts with metal rivets (Jeans)
- -Exposed Torso
- -Sandals, flip flops, crocs, boots, dress shoes, etc.

**Dress Code enforced for the following areas:** 