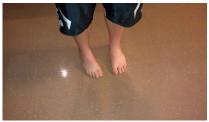

- -Midriff Baring Tops
- -Cut-offs that show ribcage
- -Pants/Shorts with metal rivets (Jeans)
- -Exposed Torso
- -Sandals, flip flops, crocs, boots, dress shoes, etc.

**Dress Code enforced for the following areas:** 