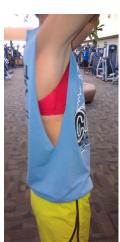

- -Midriff Baring Tops
- -Cut-offs that show ribcage
- -Pants/Shorts with metal rivets (Jeans)
- -Exposed Torso
- -Sandals, flip flops, crocs, boots, dress shoes, etc.

**Dress Code enforced for the following areas:** 