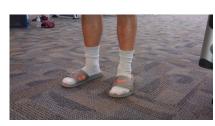

- -Midriff Baring Tops
- -Cut-offs that show ribcage
- -Pants/Shorts with metal rivets (Jeans)
- -Exposed Torso
- -Sandals, flip flops, crocs, boots, dress shoes, etc.

**Dress Code enforced for the following areas:** 