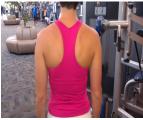

- -Midriff Baring Tops
- -Cut-offs that show ribcage
- -Pants/Shorts with metal rivets (Jeans)
- -Exposed Torso
- -Sandals, flip flops, crocs, boots, dress shoes, etc.

**Dress Code enforced for the following areas:** 