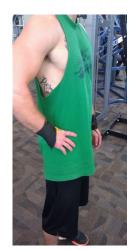

- -Midriff Baring Tops
- -Cut-offs that show ribcage
- -Pants/Shorts with metal rivets (Jeans)
- -Exposed Torso
- -Sandals, flip flops, crocs, boots, dress shoes, etc.

**Dress Code enforced for the following areas:** 