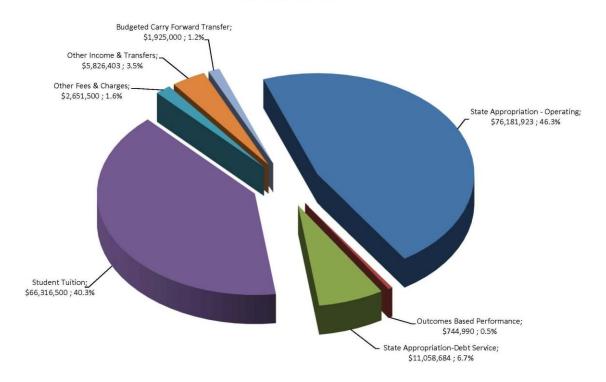

## INDIANA STATE UNIVERSITY General Fund Budget Summary

|                                        | Approved<br>2022-23<br>Budget | Budget<br>Change | Proposed<br>2023-24<br>Budget |
|----------------------------------------|-------------------------------|------------------|-------------------------------|
| Source of Funds                        |                               |                  |                               |
| Operating Appropriation                | \$74,498,951                  | \$1,682,972      | \$76,181,923                  |
| Outcomes Based Performance             |                               | 744,990          | \$744,990                     |
| Academic Debt Service Appropriation *  | 11,051,288                    | 7,396            | 11,058,684                    |
| Sub-Total State Appropriation          | 85,550,239                    | 2,435,358        | 87,985,597                    |
| Student Tuition **                     | 75,672,595                    | (9,356,095)      | 66,316,500                    |
| Other Fees and Charges                 | 2,298,903                     | 352,597          | 2,651,500                     |
| Other Income & Transfers               | 5,628,263                     | 198,140          | 5,826,403                     |
| <b>Budgeted Carry Forward Transfer</b> | 4,450,000                     | (2,525,000)      | 1,925,000                     |
| Total Source of Funds                  | \$173,600,000                 | (\$8,895,000)    | \$164,705,000                 |
| Use of Funds                           |                               |                  |                               |
| Compensation                           |                               |                  |                               |
| Salaries and Wages                     | \$80,257,387                  | (\$3,931,707)    | \$76,325,680                  |
| Fringe Benefits                        | 24,388,223                    | (1,937,985)      | 22,450,238                    |
| Sub-Total Compensation                 | 104,645,610                   | (5,869,692)      | 98,775,918                    |
| Departmental Expenses                  |                               |                  |                               |
| Supplies and Related Expenses          | 15,065,624                    | (1,180,162)      | 13,885,462                    |
| Repairs and Maintenance                | 5,051,363                     | 235,056          | 5,286,419                     |
| Other Committed Expenses               | 1,586,515                     | 135,024          | 1,721,539                     |
| Sub-Total Departmental Expenses        | 21,703,502                    | (810,082)        | 20,893,420                    |
| Utilities and Related Expenses         | 9,964,556                     |                  | 9,964,556                     |
| <b>Equipment and Other Capital</b>     |                               |                  |                               |
| Operating Equipment                    | 964,780                       | (125,286)        | 839,494                       |
| Capital Improvements                   | 4,600,000                     | (600,000)        | 4,000,000                     |
| Sub-Total Equipment & Other Capital    | 5,564,780                     | (725,286)        | 4,839,494                     |
| Student Scholarship and Fee Remissions | 16,262,264                    | 2,662            | 16,264,926                    |
| Academic Debt Service *                | 11,659,288                    | 7,396            | 11,666,684                    |
| Budget Reserve                         | 3,800,000                     | (1,500,000)      | 2,300,000                     |
| Total Use of Funds                     | \$173,600,000                 | (\$8,895,000)    | \$164,705,000                 |

# INDIANA STATE UNIVERISTY Budgeted Revenues by Source - General Fund Fiscal Year 2023-24