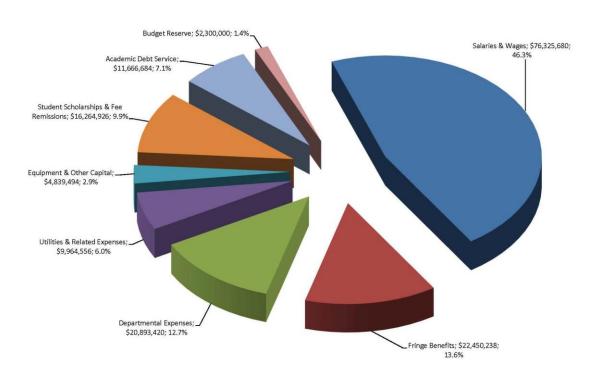

## INDIANA STATE UNIVERSITY General Fund Budget Summary

|                                        | Approved<br>2022-23<br>Budget | Budget<br>Change | Proposed<br>2023-24<br>Budget |
|----------------------------------------|-------------------------------|------------------|-------------------------------|
| Source of Funds                        |                               |                  |                               |
| Operating Appropriation                | \$74,498,951                  | \$1,682,972      | \$76,181,923                  |
| Outcomes Based Performance             |                               | 744,990          | \$744,990                     |
| Academic Debt Service Appropriation *  | 11,051,288                    | 7,396            | 11,058,684                    |
| Sub-Total State Appropriation          | 85,550,239                    | 2,435,358        | 87,985,597                    |
| Student Tuition **                     | 75,672,595                    | (9,356,095)      | 66,316,500                    |
| Other Fees and Charges                 | 2,298,903                     | 352,597          | 2,651,500                     |
| Other Income & Transfers               | 5,628,263                     | 198,140          | 5,826,403                     |
| <b>Budgeted Carry Forward Transfer</b> | 4,450,000                     | (2,525,000)      | 1,925,000                     |
| Total Source of Funds                  | \$173,600,000                 | (\$8,895,000)    | \$164,705,000                 |
| Use of Funds                           |                               |                  |                               |
| Compensation                           |                               |                  |                               |
| Salaries and Wages                     | \$80,257,387                  | (\$3,931,707)    | \$76,325,680                  |
| Fringe Benefits                        | 24,388,223                    | (1,937,985)      | 22,450,238                    |
| Sub-Total Compensation                 | 104,645,610                   | (5,869,692)      | 98,775,918                    |
| Departmental Expenses                  |                               |                  |                               |
| Supplies and Related Expenses          | 15,065,624                    | (1,180,162)      | 13,885,462                    |
| Repairs and Maintenance                | 5,051,363                     | 235,056          | 5,286,419                     |
| Other Committed Expenses               | 1,586,515                     | 135,024          | 1,721,539                     |
| Sub-Total Departmental Expenses        | 21,703,502                    | (810,082)        | 20,893,420                    |
| Utilities and Related Expenses         | 9,964,556                     |                  | 9,964,556                     |
| <b>Equipment and Other Capital</b>     |                               |                  |                               |
| Operating Equipment                    | 964,780                       | (125,286)        | 839,494                       |
| Capital Improvements                   | 4,600,000                     | (600,000)        | 4,000,000                     |
| Sub-Total Equipment & Other Capital    | 5,564,780                     | (725,286)        | 4,839,494                     |
| Student Scholarship and Fee Remissions | 16,262,264                    | 2,662            | 16,264,926                    |
| Academic Debt Service *                | 11,659,288                    | 7,396            | 11,666,684                    |
| Budget Reserve                         | 3,800,000                     | (1,500,000)      | 2,300,000                     |
| Total Use of Funds                     | \$173,600,000                 | (\$8,895,000)    | \$164,705,000                 |

# INDIANA STATE UNIVERSITY Budgeted Expenditures By Function - General Fund Fiscal Year 2023-24