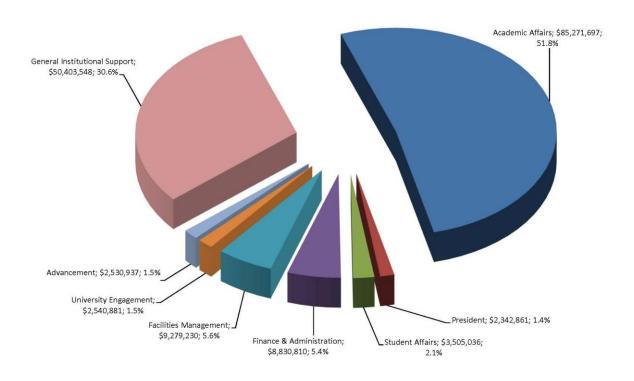

# INDIANA STATE UNIVERSITY Budgeted Expenditures By Unit - General Fund Fiscal Year 2023-24