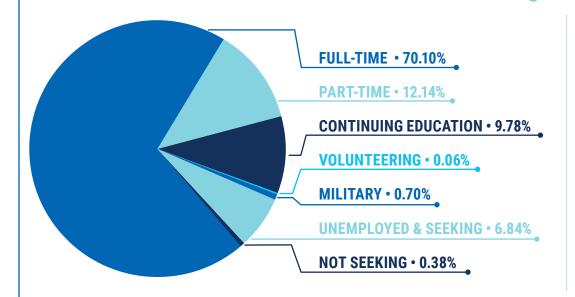

### **EMPLOYMENT STATUS**

| Full-Time              | 80.36% |
|------------------------|--------|
| Part-Time              | 10.57% |
| Continuing Education   | 2.11%  |
| Volunteering           | 0.00%  |
| Military               | 1.81%  |
| Unemployed and Seeking | 4.83%  |
| Not Seeking            | 0.30%  |