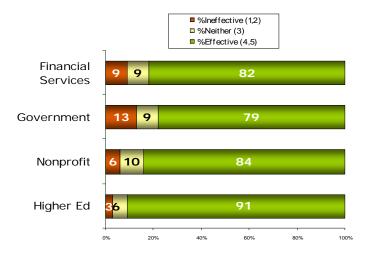

about half of the organizations offer one on one or group counseling. More so than other organization types, higher education and nonprofit organizations use both pre-developed and inhouse resource materials. Financial services entities use both material types. All categories of service providers report that the resources that they offered were effective educational tools (see figure 4).

Figure 4

Financial Services = 299, Government = 94, Nonprofit = 81, Higher Ed = 33 QR5. How effective are the resources your organization offers for adult financial literacy education?

Regarding the programming the organizations offer, nonprofit organizations offer in-person programs more frequently than financial services and government. Financial services and government respondents reported that their respective organizations offer either online and inperson programs, or in-person programs only. Very few organizations only offer online programs (see figure 5). Organizations offer a mix of classes and counseling for adult financial education, and as participants had evaluated their resource offerings, they also felt that their financial literacy programming was effective.