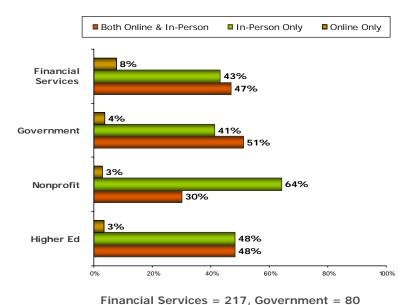

Figure 4

Financial Services = 299, Government = 94, Nonprofit = 81, Higher Ed = 33 QR5. How effective are the resources your organization offers for adult financial literacy education?

Regarding the programming the organizations offer, nonprofit organizations offer in-person programs more frequently than financial services and government. Financial services and government respondents reported that their respective organizations offer either online and inperson programs, or in-person programs only. Very few organizations only offer online programs (see figure 5). Organizations offer a mix of classes and counseling for adult financial education, and as participants had evaluated their resource offerings, they also felt that their financial literacy programming was effective.

Figure 5

Nonprofit = 70, Higher Ed = 29\*

QP5. In which of the following methods does your organization offer programs for adult financial literacy education?

Respondents listed a variety of roadblocks that would prevent client participation in their organizational offerings, with a lack of program awareness, a lack of client time, and a lack of client interest or need as the primary challenges cited (see figure 6).