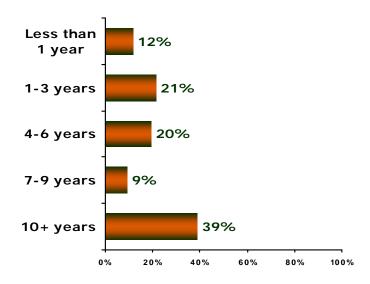

Q5c. Which of the following organization types, if any, would be a good fit for providing adult financial literacy education?

Uniformly across sectors, participants responded overwhelmingly that their programming has been offered for 10 or more years (see figure 3). This programming includes financial education on budgeting, financial planning, debt management, retirement planning, credit cards and saving money. Nonprofits and higher education are more apt to provide budgeting and debt management services.

Figure 3 How Long Provided Financial Literacy

Total = 609

Q6. How long has your organization provided adult financial literacy education?

Overall, organizations provide a variety of financial education resources to complement these programs, with retirement planning, financial planning, investing, and budgeting as the leading topic areas. The resources that are provided are overwhelming print or internet based. Only