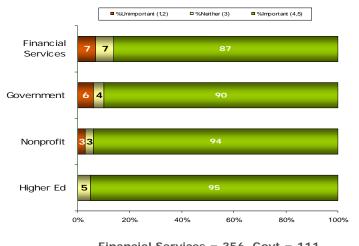

### Organizations that offer some type of financial literacy programming for adults

The majority of respondents from organizations that offer some type of adult financial literacy programming for adults are personally involved with those activities. For those not personally involved, the vast majority of them are at least somewhat familiar with their organization's activities in this area. Perhaps not surprisingly, all organizational types report similarly high levels of importance placed on adult financial literacy education for the adults that they serve (see figure 1).

Figure 1

Financial Services = 356, Govt = 111 Nonprofit = 103, Higher Ed = 39 Q4. How important is the need for financial literacy education for the adults your organization serves?

All organizational sectors surveyed see a high importance in adult financial literacy education, and most organizations surveyed feel that there is a great need for financial literacy education in the United States as a whole, beyond the people that their organizations directly serve. When asked which types of organizations were the best fits to deliver financial literacy programming, each area self identified (i.e., financial services felt that they themselves were the best fit, nonprofits felt that nonprofits were the best fit, and higher education itself felt that it was the best