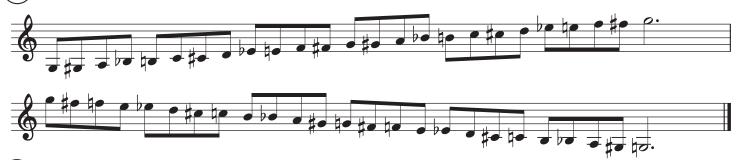

(4) When Jesus Wept - William Schuman

Craft an <u>interpretation</u> of this excerpt that represents your most mature musicianship, including choices such as tempo, articulations, dynamics, phrasing, etc.