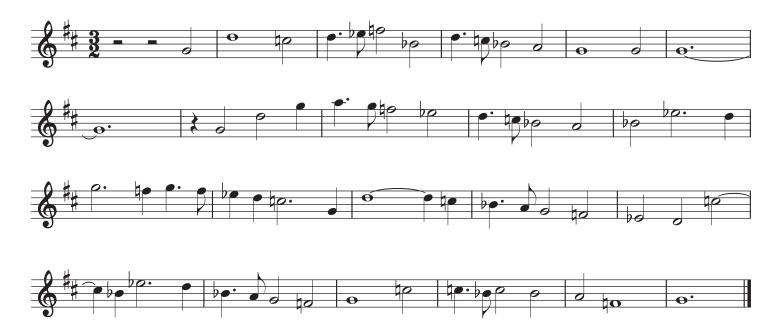

(4) When Jesus Wept - William Schuman

Craft an <u>interpretation</u> of this excerpt that represents your most mature musicianship, including choices such as tempo, articulations, dynamics, phrasing, etc.