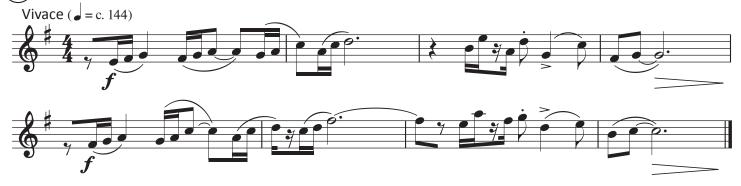

## **Indiana State University**

& EUPHONIUM

2022 All-Star Honor Band Audition Music

(1) **Chromatic Scale** - articulated on the way up, slurred on the way down.

- (2) Major Scales: Play at least two major scales (with arpeggios) from the following choices: E-flat, A-flat, D-flat, G-natural, D-natural, E-natural, or F-natural. Scales should be two (or more) octaves, articulated on the way up, and slurred on the way down.
- ig(3ig)*Wild Nights -* Frank Ticheli