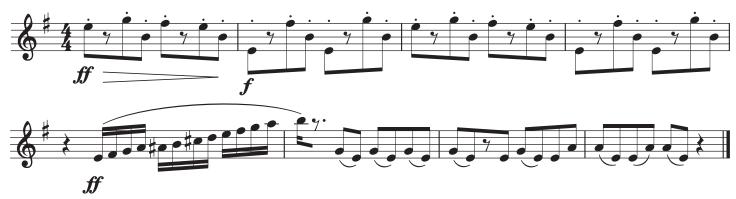

## **BARITONE SAXOPHONE**

- Major Scales: Play *at least* two major scales (with arpeggios) from the following choices: E-flat, A-flat, D-flat, G-natural, D-natural, E-natural, or F-natural. Scales should be two (or more) octaves, articulated on the way up, and slurred on the way down.
- (3) Angels in the Architecture Frank Ticheli