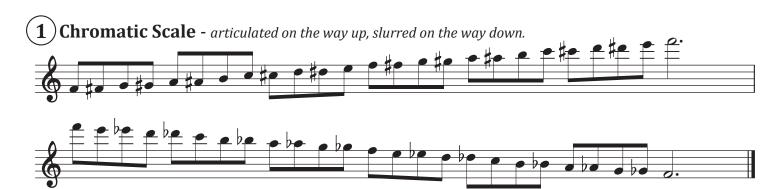

## **BARITONE SAXOPHONE**

- Major Scales: Play *at least* two major scales (with arpeggios) from the following choices: E-flat, A-flat, D-flat, G-natural, D-natural, E-natural, or F-natural. Scales should be two (or more) octaves, articulated on the way up, and slurred on the way down.
- (3) Angels in the Architecture Frank Ticheli