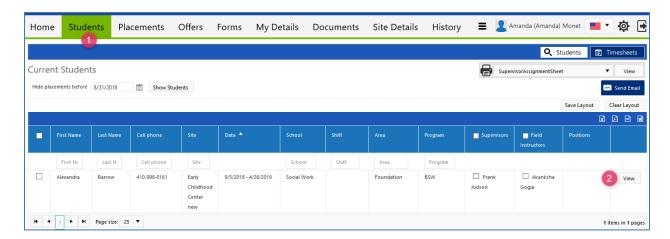

## How to see the full timesheet of an individual student:

Log in to Sonia Online.

Click the Students tab and then the View button on the row of the student whose timesheet you want to view.

When the student's record opens, click the Timesheet button at the top right.