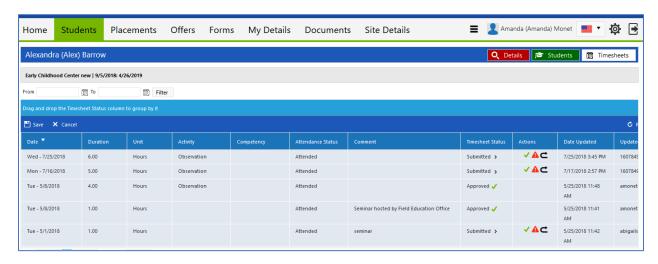

This will display all of the student's hours for this placement.

The actions to be selected on each entry are Approve, Unapprove, Resubmit. Resubmit will allow the student to edit that entry and resubmit.