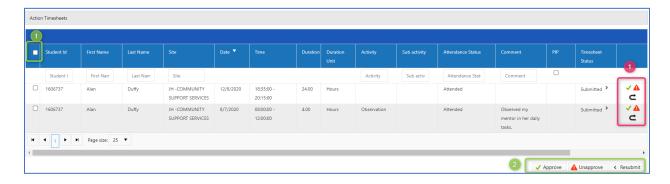

This will display all of the student's hours for this placement.

The actions to be selected on each entry are Approve, Unapprove, Resubmit. Resubmit will allow the student to edit that entry and resubmit.

They can either respond to individual entries (pink below), or they can select individual (or all) rows and click the bulk approval at the bottom right (green below).