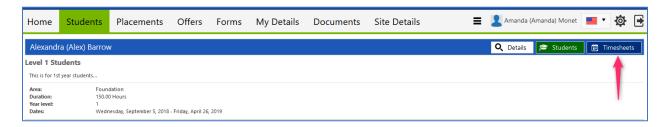

## How to see the full timesheet of an individual student:

Log in to Sonia Online.

Click the Students tab and then the View button on the row of the student whose timesheet you want to view.

When the student's record opens, click the Timesheet button at the top right.