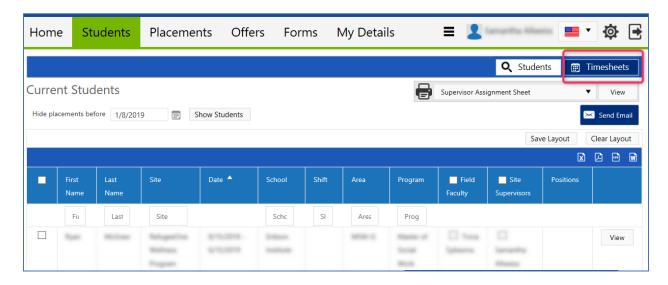

## How to bulk approve timesheet entries:

Note that once the timesheets are approved, they come off this bulk approval page because they no longer need to be actioned.

To access the bulk approval, the mentor clicks the Timesheet button on their Students page, just under their name.

They can either respond to individual entries (pink below), or they can select individual (or all) rows and click the bulk approval at the bottom right (green below).