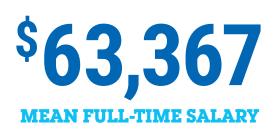

# **EMPLOYMENT STATUS**

| Full-Time Work       | 74.05% |
|----------------------|--------|
| Part-Time Work       | 6.60%  |
| Continuing Education | 12.77% |
| Volunteering         | 0.19%  |
| Military             | 0.40%  |
| Unemployed & Seeking | 5.39%  |
| Not Seeking          | 0.60%  |

# SALARY

| Mean Salary of Full-Time Employed   | \$63,367.80 |
|-------------------------------------|-------------|
| Median Salary of Full-Time Employed | \$57,928.00 |