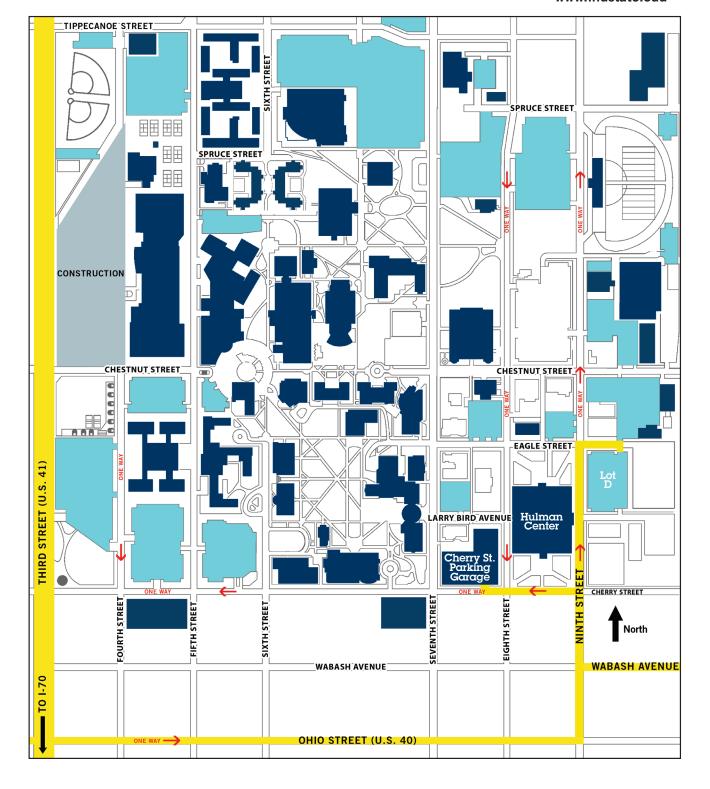

**From I-70:** Take exit no. 7 and go north on U.S. 41 (Third Street). Turn right on Ohio Street, and proceed to Ninth Street. Turn left on Cherry Street to park in the Cherry Street Parking Garage, or proceed to Eagle Street for Lot D.

From the east on U.S. 40: U.S. 40 becomes Wabash Avenue. Continue west on Wabash Avenue to Ninth Street, and turn right on Ninth Street. Turn left on Cherry Street to park in the Cherry Street Parking Garage, or proceed to Eagle Street for Lot D..

**From the north on U.S. 41:** Turn left on Ohio Street, and proceed to Ninth Street. Turn left on Cherry Street to park in the Cherry Street Parking Garage, or proceed to Eagle Street for Lot D.

www.indstate.edu